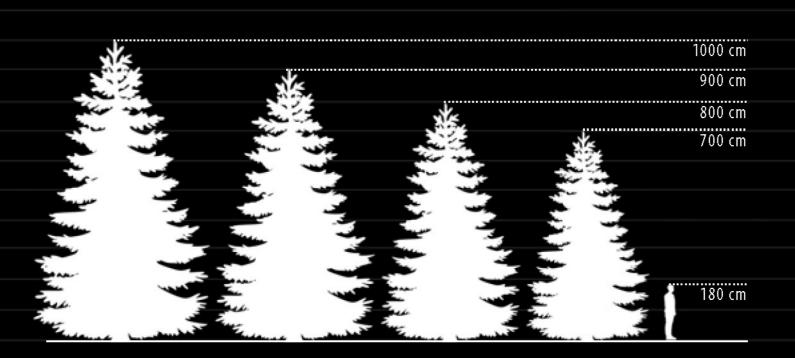

Available sizes / Verfügbare Größen h. 4,5 - 30 m

FEN

T +49 (0) 2403 5010 0

## Davos Branch Out Tree

| Art. Nr.  | Beschreibung                |            |                        |           |        |
|-----------|-----------------------------|------------|------------------------|-----------|--------|
| 51000 DAV | Davos Giant Branch Out Tree | 0 Leuchten | h. 1000 cm   d. 490 cm | 1500,0 kg | Indoor |
| 5900 DAV  | Davos Giant Branch Out Tree | 0 Leuchten | h. 900 cm   d. 430 cm  | 1413,8 kg | Indoor |
| 5800 DAV  | Davos Giant Branch Out Tree | 0 Leuchten | h. 800 cm d. 370 cm    | 1327,6 kg | Indoor |
| 5700 DAV  | Davos Giant Branch Out Tree | 0 Leuchten | h. 700 cm d. cm        | 1250,7 kg | Indoor |